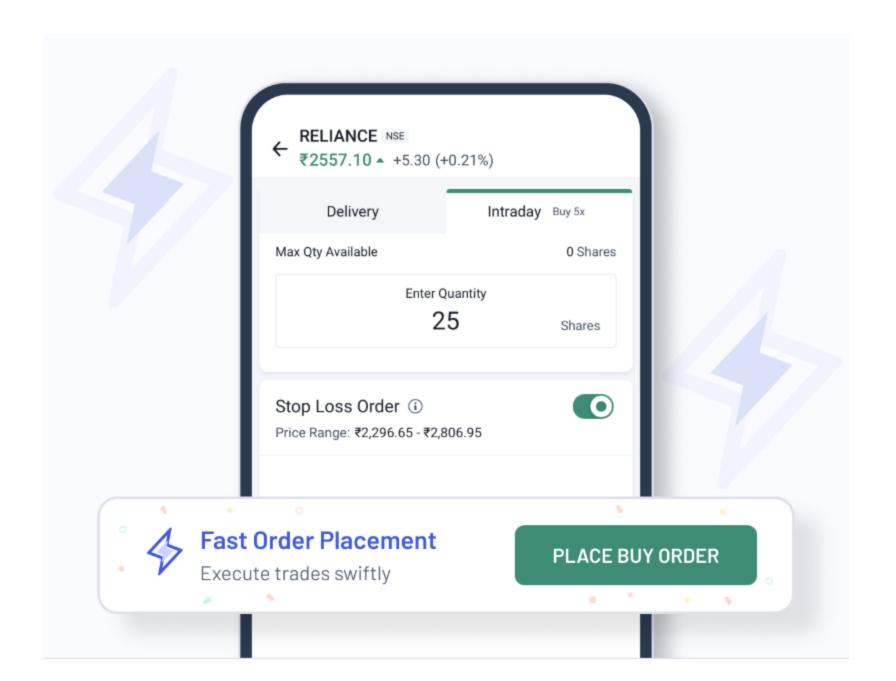

#### Fast Order Placement

Execute trades with speed and precision, giving you the edge in dynamic markets