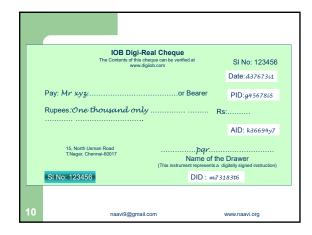

## Instrument can be disabled in case of reported loss It is therefore theft proof No Responsibility for Collecting banker to check subtle material alterations. Manual Suppose Su