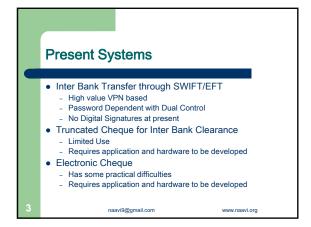

DVIIS System

• Has a different Approach

- Does Not Release Duplicate Instruments to the system like Electronic/Truncated Cheques

• Does not require own Computer by user

- Connects through Internet

• No proprietary Hardware required